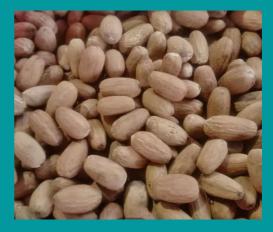

RED GINGER (JAHE MERAH)

EMPRIT GINGER (JAHE EMPRIT)

PEANUTS (KACANG TANAH)

MUNG BEANS (KACANG HIJAU)

Gurang Kulon, 002/002,

East Java, Indonesia

Guranganyar, Cerme-Gresik,