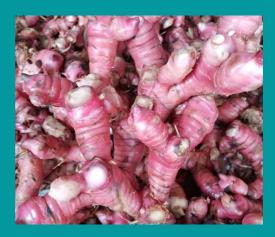

RED GINGER (JAHE MERAH)

EMPRIT GINGER (JAHE EMPRIT)

PEANUTS (KACANG TANAH)

MUNG BEANS (KACANG HIJAU)

Gurang Kulon, 002/002,

East Java, Indonesia

Guranganyar, Cerme-Gresik,