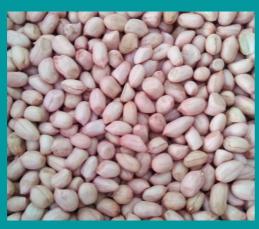

RED GINGER (JAHE MERAH)

EMPRIT GINGER (JAHE EMPRIT)

PEANUTS (KACANG TANAH)

MUNG BEANS (KACANG HIJAU)

Gurang Kulon, 002/002,

East Java, Indonesia

Guranganyar, Cerme-Gresik,