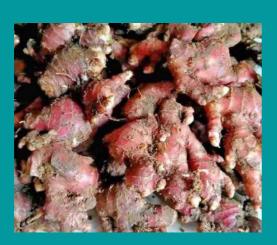

RED GINGER (JAHE MERAH)

EMPRIT GINGER (JAHE EMPRIT)

PEANUTS (KACANG TANAH)

MUNG BEANS (KACANG HIJAU)

Gurang Kulon, 002/002,

East Java, Indonesia

Guranganyar, Cerme-Gresik,