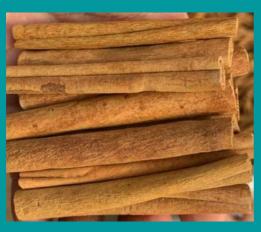

ROUND NUTMEG FLOWER (BUNGA PALA BULAT)

CINNAMON (KAYU MANIS)

DRIED ROSELLA FLOWER (BUNGA ROSELA KERING)

DRY VANILLA (VANILI KERING)

DRIED BUTTERFLY
PEA
(BUNGA TELANG
KERING)

SAGA SEEDS (BIJI SAGA)

BLACK PEPPER (LADA HITAM)