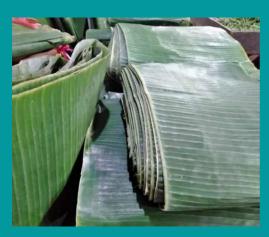

BETEL NUT (PINANG)

NUTMEG ROUND SKIN (PALA BULAT KULIT)

BANANA LEAF (DAUN PISANG)

BROOM STICK (SAPU LIDI)

CASHEW SEEDS (BIJI MENTE)

STINKY BEAN (PETAI)

ELEPHANT GINGER (JAHE GAJAH)

LAOS LIVES (LAOS HIDUP)