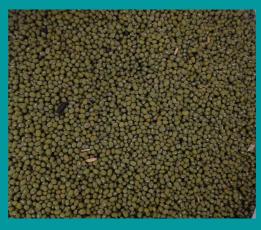

RED GINGER (JAHE MERAH)

EMPRIT GINGER (JAHE EMPRIT)

PEANUTS (KACANG TANAH)

MUNG BEANS (KACANG HIJAU)

Gurang Kulon, 002/002,

East Java, Indonesia

Guranganyar, Cerme-Gresik,