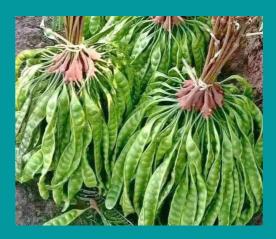

BETEL NUT (PINANG)

NUTMEG ROUND SKIN (PALA BULAT KULIT)

BANANA LEAF (DAUN PISANG)

BROOM STICK (SAPU LIDI)

CASHEW SEEDS (BIJI MENTE)

STINKY BEAN (PETAI)

ELEPHANT GINGER (JAHE GAJAH)

LAOS LIVES (LAOS HIDUP)